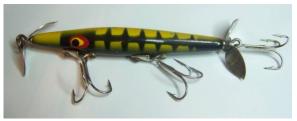

## 1948 to 1992

Yellow w/Black Ribs (narrow) Eyes: Orange, Black Late 1940's ?

Yellow w/Black Ribs (narrow) Eyes: Red, <u>Black</u>, Yellow Late 1940's?

Yellow w/Black Ribs (narrow) Eyes: Red, Black, Red, 1951?

Yellow w/Black Ribs (narrow) Eyes: Red, <u>Silver</u>, Black 1953?

Yellow w/Black Ribs (narrow) Eyes: Red, <u>Gold</u>, Black 1953?

Yellow w/Black Ribs (wide) Eyes: Red, Yellow, Black 1954 - Heavy Hook Hanger 1955 - 1958? lighter hook hanger