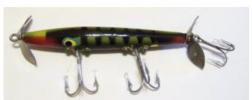

## 1948 to 1992

Yellow w/Black Ribs (narrow) Eyes: Orange, Black Late 1940's ?

Yellow w/Black Ribs (narrow) Eyes: Red, <u>Black</u>, Yellow Late 1940's?

Yellow w/Black Ribs (narrow) Eyes: Red, Black, Red, 1951?