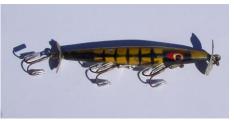

Yellow w/Black Ribs (narrow) Eyes: Red, <u>Silver</u>, Black 1953?

Yellow w/Black Ribs (narrow) Eyes: Red, <u>Gold</u>, Black 1953?

Yellow w/Black Ribs (wide) Eyes: Red, Yellow, Black 1954 - Heavy Hook Hanger 1955 - 1958? lighter hook hanger

Dark Green w/ Black Ribs (wide) Eyes: Blue, Yellow, Black 1959 – 1964 lighter hook hanger

Dark Green w/ Black Ribs (new color) Eyes: Blue, Yellow, Black 1964 – 1992 lighter hook hanger