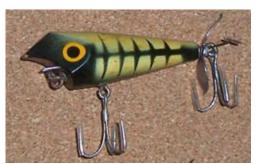

Yellow w/Black Ribs (narrow) Eyes: Red, <u>Silver</u>, Black 1953?

Yellow w/Black Ribs (narrow) Eyes: Red, <u>Gold</u>, Black 1953?

Yellow w/Black Ribs (wide) Eyes: Red, Yellow, Black 1954 - Heavy Hook Hanger 1955 - 1958? lighter hook hanger