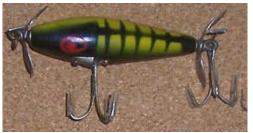

Dark Green w/ Black Ribs (wide) Eyes: Blue, Yellow, Black 1959 – 1964 lighter hook hanger

Dark Green w/ Black Ribs (new color) Eyes: Blue, Yellow, Black 1964 – 1992 lighter hook hanger