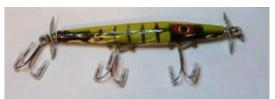

Dark Green w/ Black Ribs (wide) Eyes: Blue, Yellow, Black 1959 – 1964 lighter hook hanger

Dark Green w/ Black Ribs (new color) Eyes: Blue, Yellow, Black 1964 – 1992 lighter hook hanger