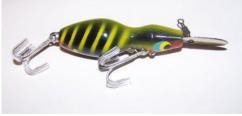

Dark Green w/ Black Ribs (wide) Eyes: Blue, Yellow, Black 1959 – 1964 lighter hook hanger

Dark Green w/ Black Ribs (new color) Eyes: Blue, Yellow, Black 1964 – 1992 lighter hook hanger